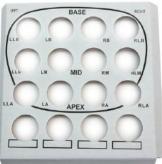

ght, twelve, or sixteen 20 mL Formalock™ containers
- Each container is half-filled with 10% neutral buffered formalin
- Each kit contains an insert with a pre-labeled map of the prostate for assigning biopsy locations
- Collection and transport instructions conveniently printed inside kit lid



## **Customization Options**

Don't see what you are looking for here? We are able to customize your kit with components such as biohazard bags and formalin absorbent pads.

Contact us to learn more!

| Cat. No. | Description                   | UOM          |
|----------|-------------------------------|--------------|
| 10-831   | Prostate Biopsy Kit, 8 place  | 25 kits/case |
| 10-820   | Prostate Biopsy Kit, 12 place | 25 kits/case |
| 10-816   | Prostate Biopsy Kit, 16 place | 25 kits/case |



16 Place Insert



12 Place Insert