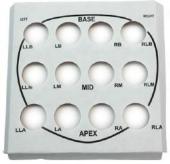

teen 20 mL Formalock™ containers
- Each container is half-filled with 10% neutral buffered formalin
- Each kit contains an insert with a pre-labeled map of the prostate for assigning biopsy locations
- Collection and transport instructions conveniently printed inside kit lid



## **Customization Options**

Don't see what you are looking for here? We are able to customize your kit with components such as biohazard bags and formalin absorbent pads.

Contact us to learn more!

| Cat. No. | Description                   | UOM          |
|----------|-------------------------------|--------------|
| 10-831   | Prostate Biopsy Kit, 8 place  | 25 kits/case |
| 10-820   | Prostate Biopsy Kit, 12 place | 25 kits/case |
| 10-816   | Prostate Biopsy Kit, 16 place | 25 kits/case |



16 Place Insert



12 Place Insert