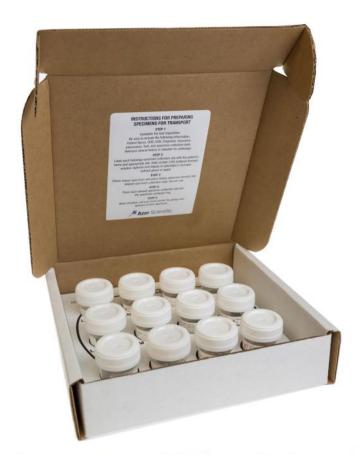

## **Prostate Biopsy Kits**

- Complete prostate biopsy collection kit for distribution directly to clinical site
- Packaged ready-to-use with eight, twelve, or sixteen 20 mL Formalock™ containers
- Each container is half-filled with 10% neutral buffered formalin
- Each kit contains an insert with a pre-labeled map of the prostate for assigning biopsy locations
- Collection and transport instructions conveniently printed inside kit lid

## **Customization Options**

Don't see what you are looking for here? We are able to customize your kit with components such as biohazard bags and formalin absorbent pads.

Contact us to learn more!

| Cat. No. | Description                   | UOM          |
|----------|-------------------------------|--------------|
| 10-831   | Prostate Biopsy Kit, 8 place  | 25 kits/case |
| 10-820   | Prostate Biopsy Kit, 12 place | 25 kits/case |
| 10-816   | Prostate Biopsy Kit, 16 place | 25 kits/case |